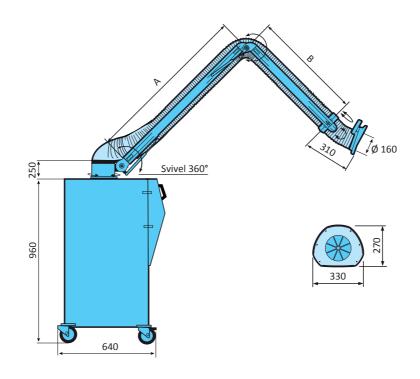

|          | А    | В    | Ø    | Weight |
|----------|------|------|------|--------|
| Part no: | (mm) | (mm) | (mm) | (kg)   |
| MF 2000  | 950  | 490  | 160  | 67     |
| MF 3000  | 1450 | 490  | 160  | 69     |

960x470x640 mm

Non-inflammable, suitable for welding fumes and flue gas -10°C to +90°C

+20°C -40°C to +90°C

Powder coating 67 kg