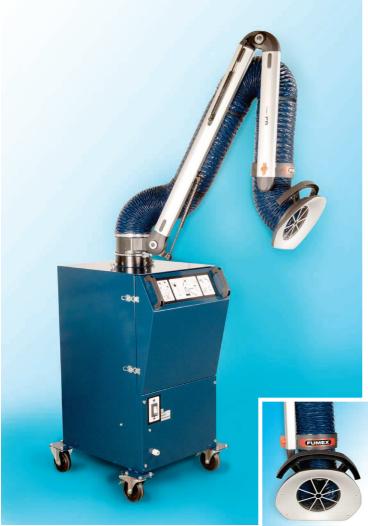

# Mobile weld-fume filter for temporary worksites

The Fumex weld-fume filter MF is a handy tool for temporary worksites.

The mobile filter MF offers a high level of filtration and high extraction capacity. It is equipped with a gas spring balanced extraction arm (PR), 2 alt. 3 meters long.

The smoth inside of the extraction arm helps reduce the risk of ducts being blocked.

All necessary adjustments can easily be taken care of from the outside

Carbon filter cartridges for gas-mixed air are available on request.

The filter is easily maneuverable due to four pivot wheels.

N.B! The portable filter is not intended for extraction of liquids!

Extraction capacity:about 1200m<sup>3</sup>/h with PR-arm  $\emptyset$  160mm.

# Filter holder

Made of powder coated sheet steel with four pivot wheels (two lockable).

### Hose

Made of spring coil completely embedded in PVC-coated polyamide fabric. For other hose qualities, contact FUMEX.